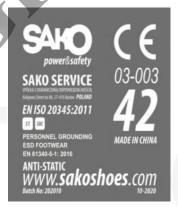

Poland

**Description** 

a safety and personnel grounding, ESD control **PPE Type:** 

-footwear footwear

**Product reference:** 03-003

Construction and material of outsole: Injection, PU/PU sole

Pictures:

EN ISO 20345: 2011 and EN 61340-5-1:2016 **Reference standard:** 

Classification: I Category: S1 SRC Size range: 36-47 Slip resistance: SRC **Toecap nature: Non Metallic** Insert nature: N/A

At the date of certificate the product is in compliance with Annex XVII of REACh regulation (n° 1907/2006 and revisions)