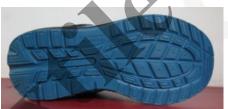

Poland

**Description** 

a safety and personnel grounding, ESD control **PPE Type:** 

-footwear footwear

**Product reference:** 03-003

Construction and material of outsole: Injection, PU/PU sole

Pictures:

EN ISO 20345: 2011 and EN 61340-5-1:2016 **Reference standard:** 

Classification: I Category: S1 SRC Size range: 36-47 Slip resistance: SRC **Toecap nature: Non Metallic** Insert nature: N/A

At the date of certificate the product is in compliance with Annex XVII of REACh regulation (n° 1907/2006 and revisions)