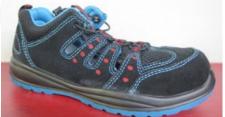

Poland

**Description** 

a safety and personnel grounding, ESD control **PPE Type:** 

-footwear footwear

**Product reference:** 03-003

Construction and material of outsole: Injection, PU/PU sole

Pictures:

EN ISO 20345: 2011 and EN 61340-5-1:2016 **Reference standard:** 

Classification: I Category: S1 SRC Size range: 36-47 Slip resistance: SRC **Toecap nature: Non Metallic** Insert nature: N/A

At the date of certificate the product is in compliance with Annex XVII of REACh regulation (n° 1907/2006 and revisions)